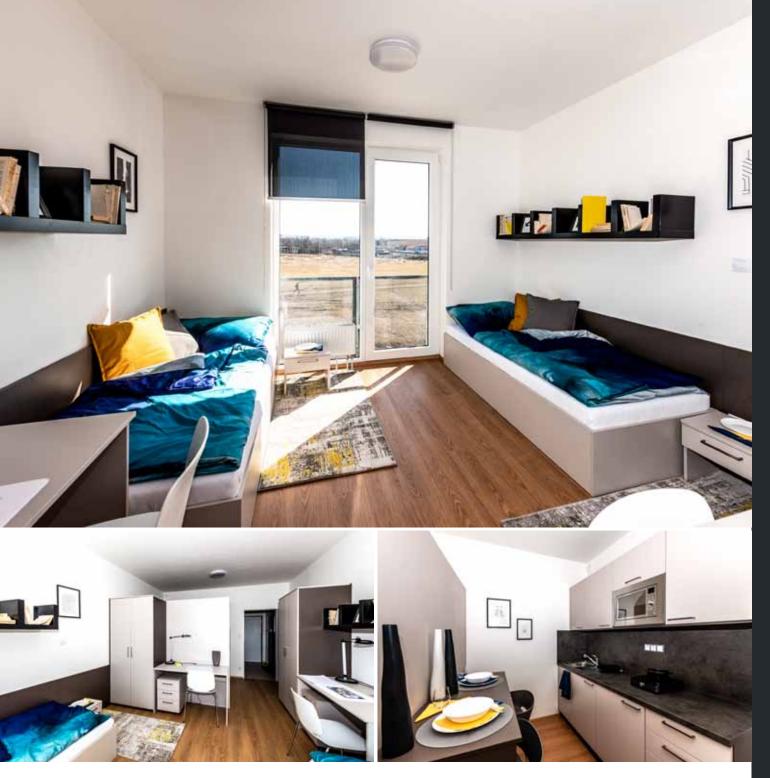

Typical one-room apartment

Typical two-room apartment

## A NEW TYPE OF RENTAL HOUSING

Unicity Living offers 2 types of modern fully furnished apartments. One-room apartments from 26 to 29 sq m are featured with a living room with kitchenette, hallway and bathroom. This type of apartment has a double bed or two single beds. Two-room apartments from 41 to 57 sq m have two separate rooms, separate kitchenette, hallway and bathroom. This type of apartment has two single beds in each room, sometimes only one single bed in one of the rooms. Apartments are fully furnished and prepared for immediate move-in.

Standard equipment of every apartment consists of beds, tables, chairs, kitchenette with basic utensils, toilet and shower corner. Bedlinen, duvet and pillows are provided as well. Some apartments have a washing machine, dishwasher, oven, terrace or balcony for an extra fee. Every tenant has a possibility to rent a parking spot or a storage space for a specific fee.