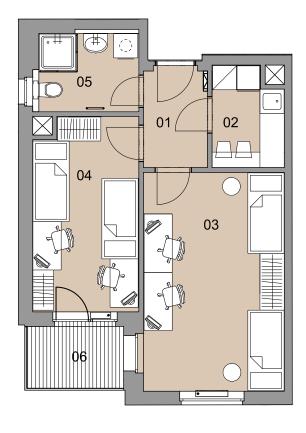

Typical one-room apartment

Typical two-room apartment

## A NEW TYPE OF RENTAL HOUSING

Unicity Living offers 2 types of modern fully furnished apartments. One-room apartments from 26 to 29 sq m are featured with a living room with kitchenette, hallway and bathroom. This type of apartment has a double bed or two single beds. Two-room apartments from 41 to 57 sq m have two separate rooms, separate kitchenette, hallway and bathroom. This type of apartment has two single beds in each room, sometimes only one single bed in one of the rooms. Apartments are fully furnished and prepared for immediate move-in.