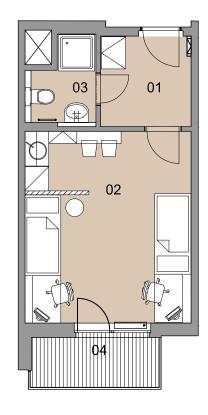

Typical one-room apartment

Typical two-room apartment

## A NEW TYPE OF RENTAL HOUSING

Unicity Living offers 2 types of modern fully furnished apartments. One-room apartments from 26 to 29 sq m are featured with a living room with kitchenette, hallway and bathroom. This type of apartment has a double bed or two single beds. Two-room apartments from 41 to 57 sq m have two separate rooms, separate kitchenette, hallway and bathroom. This type of apartment has two single beds in each room, sometimes only one single bed in one of the rooms. Apartments are fully furnished and prepared for immediate move-in.